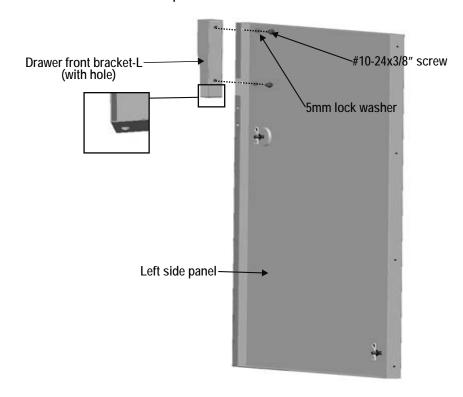

#### **Cleaning the Burner Assembly**

Follow these instructions to clean and/or replace parts of burner assembly or if you have trouble igniting grill.

- 1. Turn gas OFF at control knobs and LP cylinder.
- 2. Remove cooking grates and flame tamers.

- 3. Remove carryover tubes and burners.
- 4. Detach electrode from burner.

**NOTE:** Removal/Detachment method will depend on the burner configuration. See different configurations in illustrations below.

- 5. Carefully lift each burner up and away from valve openings. We suggest three ways to clean the burner tubes. Use the one easiest for you.
  - (A) Bend a stiff wire (a light weight coat hanger works well) into a small hook. Run the hook through each burner tube several times.

- use a brass wire brush), run the brush through each burner tube several times.
- **(C)** Wear eye protection: Use an air hose to force air into the burner tube and out the burner ports. Check each port to make sure air comes out each hole.
- 6. Wire brush entire outer surface of burner to remove food residue and dirt.
- 7. Clean any blocked ports with a stiff wire such as an open paper clip.
- 8. Check burner for damage, due to normal wear and corrosion some holes may become enlarged. If any large cracks or holes are found replace burner.

## VERY IMPORTANT: Burner tubes must reengage valve openings. See illustrations at right.

- 9. Attach electrode to burner.
- 10. Carefully replace burners.
- 11. Attach burners to brackets on firebox.
- 12. Reposition carryover tubes and attach to burners. Replace flame tamers and cooking grates.